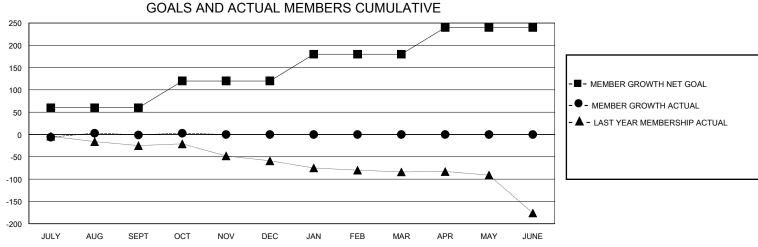

## District 201V3

GMT: LOCATION AUSTRALIA GMT CA

| CIVIT.        |               | LOC         | ,, (11011, 10011 1111 |                       |                        |                         | CIVIT Of C                                         |  |
|---------------|---------------|-------------|-----------------------|-----------------------|------------------------|-------------------------|----------------------------------------------------|--|
|               | Club          | s           |                       | Members               |                        |                         |                                                    |  |
|               | RESULTS FOR   | R 2023-2024 |                       | RESULTS FOR 2023-2024 |                        |                         |                                                    |  |
| QUARTER       | NEW CLUB GOAL | NEW CLUBS   | DROPPED CLUBS         | QUARTER MEM           | BER GROWTH NET<br>GOAL | MEMBER GROWTH<br>ACTUAL | DROPPED<br>MEMBERS ACTUAL<br>(including transfers) |  |
| JULY/AUG/SEPT | 1             | 0           | 1                     | JULY/AUG/SEPT         | 60                     | 39                      | 31                                                 |  |
| OCT/NOV/DEC   | 0             | 0           | 0                     | OCT/NOV/DEC           | 60                     | 22                      | 14                                                 |  |
| JAN/FEB/MAR   | 0             | 0           | 0                     | JAN/FEB/MAR           | 60                     | 0                       | 0                                                  |  |
| APR/MAY/JUNE  | 0             | 0           | 0                     | APR/MAY/JUNE          | 60                     | 0                       | 0                                                  |  |